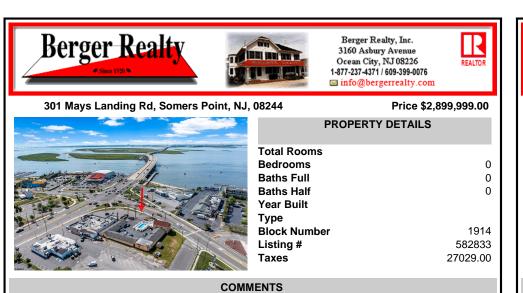

## 301 Mays Landing Rd, Somers Point, NJ, 08244

# Price \$2,899,999.00

0

0

0

1914

582833

27029.00

| PROPERTY DETAILS                                                                                       |
|--------------------------------------------------------------------------------------------------------|
| Total Rooms<br>Bedrooms<br>Baths Full<br>Baths Half<br>Year Built<br>Type<br>Block Number<br>Listing # |
| Taxes                                                                                                  |