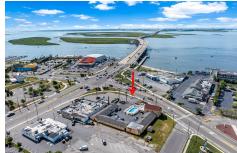

# **COMMENTS**

Welcome to \"The Passport Inn\" (6 MacArthur Blvd) a rare and exceptional opportunity to own a prime piece of real estate in the highly sought after area of Somers Point, NJ. This unique property features an impressive 8698 square feet of space made up of a 22-unit motel and an additional 3-bed 2-bath apartment, perfect for owner\'s quarters or additional rental/ABNB incom...