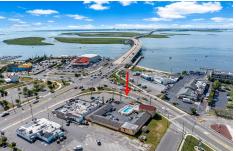

# COMMENTS

Welcome to \"The Passport Inn\" (6 MacArthur Blvd) a rare and exceptional opportunity to own a prime piece of real estate in the highly sought after area of Somers Point, NJ. This unique property features an impressive 8698 square feet of space made up of a 22-unit motel and an additional 3-bed 2-bath apartment, perfect for owner\'s quarters or additional rental/ABNB incom...