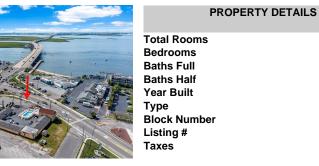

Welcome to \"The Passport Inn\" (6 MacArthur Blvd) a rare and exceptional opportunity to own a prime piece of real estate in the highly sought after area of Somers Point, NJ. This unique property features an impressive 8698 square feet of space made up of a 22-unit motel and an additional 3-bed 2-bath apartment, perfect for owner\'s guarters or additional rental/ABNB incom...

#### PROPERTY FEATURES

**OutsideFeatures** Swimming Pool

## CONTACT

Scan to see Property page.



Berger Realty Inc 1330 Bay Avenue, Ocean City Call: 609-350-9800 Email to: mow@bergerrealty.com







# COMMENTS

Welcome to \"The Passport Inn\" (6 MacArthur Blvd) a rare and exceptional opportunity to own a prime piece of real estate in the highly sought after area of Somers Point, NJ. This unique property features an impressive 8698 square feet of space made up of a 22-unit motel and an additional 3-bed 2-bath apartment, perfect for owner\'s guarters or additional rental/ABNB incom...

### PROPERTY FEATURES

**OutsideFeatures** Swimming Pool

## CONTACT

Scan to see Property page.

0

0

0

1914

582833

27029.00

Ask for Michael Wallitsch Berger Realty Inc 1330 Bay Avenue, Ocean City Call: 609-350-9800 Email to: mow@bergerrealty.com