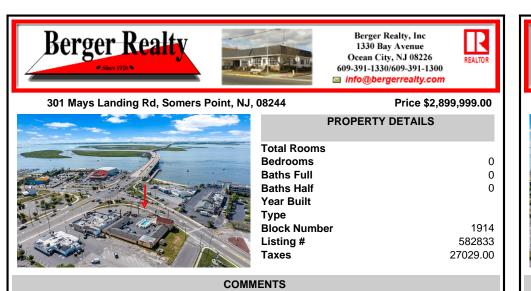

# COMMENTS

Welcome to \"The Passport Inn\" (6 MacArthur Blvd) a rare and exceptional opportunity to own a prime piece of real estate in the highly sought after area of Somers Point, NJ. This unique property features an impressive 8698 square feet of space made up of a 22-unit motel and an additional 3-bed 2-bath apartment, perfect for owner\'s guarters or additional rental/ABNB incom...