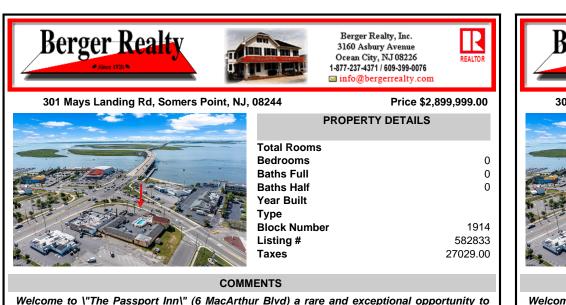

### COMMENTS

Welcome to \"The Passport Inn\" (6 MacArthur Blvd) a rare and exceptional opportunity to own a prime piece of real estate in the highly sought after area of Somers Point, NJ. This unique property features an impressive 8698 square feet of space made up of a 22-unit motel and an additional 3-bed 2-bath apartment, perfect for owner\'s guarters or additional rental/ABNB incom...

0

0

0

1914

582833

27029.00