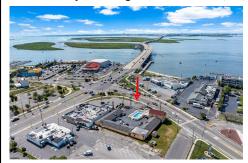

Price \$2,750,000.00

301 Mays Landing Rd, Somers Point, NJ, 08244

PROPERTY DETAILS

Total Rooms
Bedrooms 0
Baths Full 0
Baths Half 0
Year Built
Type
Block Number 1914

**Listing #** 582833 **Taxes** 27029.00

# COMMENTS

Welcome to \"The Passport Inn\" (6 MacArthur Blvd) a rare and exceptional opportunity to own a prime piece of real estate in the highly sought after area of Somers Point, NJ. This unique property features an impressive 8698 square feet of space made up of a 22-unit motel and an additional 3-bed 2-bath apartment, perfect for owner\'s quarters or additional rental/ABNB incom...