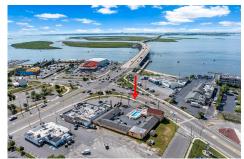

27029.00

Price \$2,899,999.00

301 Mays Landing Rd, Somers Point, NJ, 08244

PROPERTY DETAILS

**Total Rooms Bedrooms Baths Full Baths Half** Year Built Type **Block Number** 1914 Listing # 582833

# COMMENTS

**Taxes** 

Welcome to \"The Passport Inn\" (6 MacArthur Blvd) a rare and exceptional opportunity to own a prime piece of real estate in the highly sought after area of Somers Point, NJ. This unique property features an impressive 8698 square feet of space made up of a 22-unit motel and an additional 3-bed 2-bath apartment, perfect for owner\'s quarters or additional rental/ABNB incom...