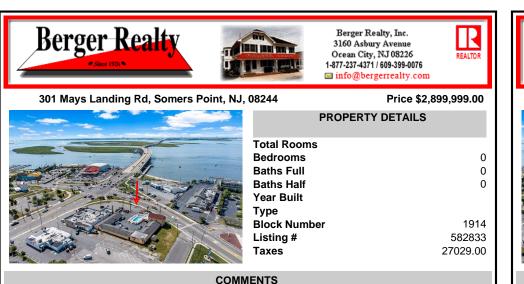

### Price \$2,899,999.00

0

0

0

1914

582833

27029.00

| PROPERTY DETAILS                                                                                                |
|-----------------------------------------------------------------------------------------------------------------|
| Total Rooms<br>Bedrooms<br>Baths Full<br>Baths Half<br>Year Built<br>Type<br>Block Number<br>Listing #<br>Taxes |

# COMMENTS

Welcome to \"The Passport Inn\" (6 MacArthur Blvd) a rare and exceptional opportunity to own a prime piece of real estate in the highly sought after area of Somers Point, NJ. This unique property features an impressive 8698 square feet of space made up of a 22-unit motel and an additional 3-bed 2-bath apartment, perfect for owner\'s guarters or additional rental/ABNB incom...