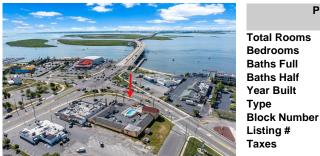

Welcome to \"The Passport Inn\" (6 MacArthur Blvd) a rare and exceptional opportunity to own a prime piece of real estate in the highly sought after area of Somers Point, NJ. This unique property features an impressive 8698 square feet of space made up of a 22-unit motel and an additional 3-bed 2-bath apartment, perfect for owner\'s quarters or additional rental/ABNB incom...

## COMMENTS

Welcome to \"The Passport Inn\" (6 MacArthur Blvd) a rare and exceptional opportunity to own a prime piece of real estate in the highly sought after area of Somers Point, NJ. This unique property features an impressive 8698 square feet of space made up of a 22-unit motel and an additional 3-bed 2-bath apartment, perfect for owner\'s quarters or additional rental/ABNB incom...