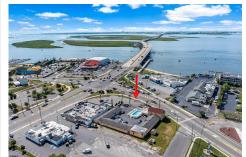

Price \$2,899,999.00

301 Mays Landing Rd, Somers Point, NJ, 08244

PROPERTY DETAILS

 Total Rooms

 Bedrooms
 0

 Baths Full
 0

 Baths Half
 0

 Year Built
 0

# COMMENTS

Welcome to \"The Passport Inn\" (6 MacArthur Blvd) a rare and exceptional opportunity to own a prime piece of real estate in the highly sought after area of Somers Point, NJ. This unique property features an impressive 8698 square feet of space made up of a 22-unit motel and an additional 3-bed 2-bath apartment, perfect for owner\'s quarters or additional rental/ABNB incom...