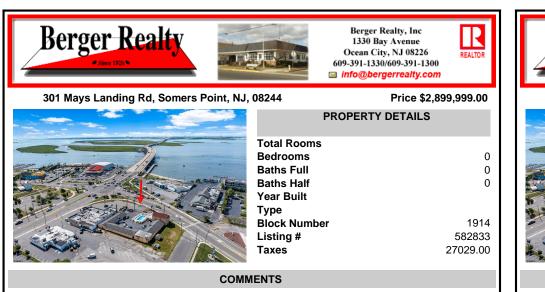

**Baths Half** 

Year Built

Listing #

Taxes

**Block Number** 

Type

COMMENTS

Welcome to \"The Passport Inn\" (6 MacArthur Blvd) a rare and exceptional opportunity to own a prime piece of real estate in the highly sought after area of Somers Point, NJ. This unique property features an impressive 8698 square feet of space made up of a 22-unit motel and an additional 3-bed 2-bath apartment, perfect for owner\'s guarters or additional rental/ABNB incom...

PROPERTY FEATURES

CONTACT

Scan to see Property page.

0

1914

582833

27029.00

Ask for Faith Camp-ODonnell