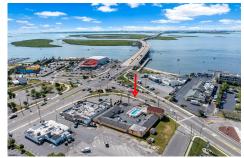

# **COMMENTS**

Type

Welcome to \"The Passport Inn\" (6 MacArthur Blvd) a rare and exceptional opportunity to own a prime piece of real estate in the highly sought after area of Somers Point, NJ. This unique property features an impressive 8698 square feet of space made up of a 22-unit motel and an additional 3-bed 2-bath apartment, perfect for owner\'s quarters or additional rental/ABNB incom...

# COMMENTS

**Taxes** 

Welcome to \"The Passport Inn\" (6 MacArthur Blvd) a rare and exceptional opportunity to own a prime piece of real estate in the highly sought after area of Somers Point, NJ. This unique property features an impressive 8698 square feet of space made up of a 22-unit motel and an additional 3-bed 2-bath apartment, perfect for owner\'s quarters or additional rental/ABNB incom...