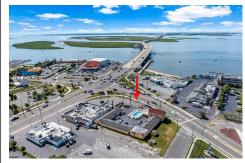

# **COMMENTS**

Type

Welcome to \"The Passport Inn\" (6 MacArthur Blvd) a rare and exceptional opportunity to own a prime piece of real estate in the highly sought after area of Somers Point, NJ. This unique property features an impressive 8698 square feet of space made up of a 22-unit motel and an additional 3-bed 2-bath apartment, perfect for owner\'s quarters or additional rental/ABNB incom...

# COMMENTS

**Taxes** 

Welcome to \"The Passport Inn\" (6 MacArthur Blvd) a rare and exceptional opportunity to own a prime piece of real estate in the highly sought after area of Somers Point, NJ. This unique property features an impressive 8698 square feet of space made up of a 22-unit motel and an additional 3-bed 2-bath apartment, perfect for owner\'s quarters or additional rental/ABNB incom...