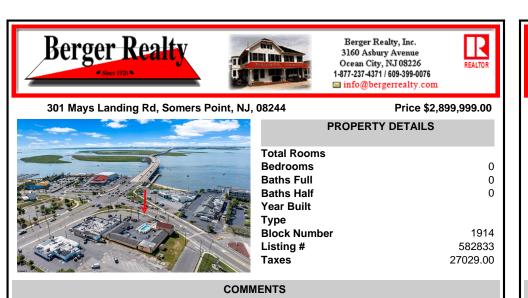

Welcome to \"The Passport Inn\" (6 MacArthur Blvd) a rare and exceptional opportunity to own a prime piece of real estate in the highly sought after area of Somers Point, NJ. This unique property features an impressive 8698 square feet of space made up of a 22-unit motel and an additional 3-bed 2-bath apartment, perfect for owner\'s guarters or additional rental/ABNB incom...

# COMMENTS

Welcome to \"The Passport Inn\" (6 MacArthur Blvd) a rare and exceptional opportunity to own a prime piece of real estate in the highly sought after area of Somers Point, NJ. This unique property features an impressive 8698 square feet of space made up of a 22-unit motel and an additional 3-bed 2-bath apartment, perfect for owner\'s guarters or additional rental/ABNB incom...