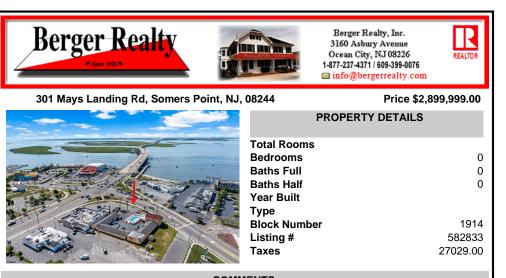

COMMENTS

Welcome to \"The Passport Inn\" (6 MacArthur Blvd) a rare and exceptional opportunity to own a prime piece of real estate in the highly sought after area of Somers Point, NJ. This unique property features an impressive 8698 square feet of space made up of a 22-unit motel and an additional 3-bed 2-bath apartment, perfect for owner\'s guarters or additional rental/ABNB incom...

Berger Realty, Inc.

3160 Asbury Avenue

COMMENTS

Welcome to \"The Passport Inn\" (6 MacArthur Blvd) a rare and exceptional opportunity to own a prime piece of real estate in the highly sought after area of Somers Point, NJ. This unique property features an impressive 8698 square feet of space made up of a 22-unit motel and an additional 3-bed 2-bath apartment, perfect for owner\'s guarters or additional rental/ABNB incom...