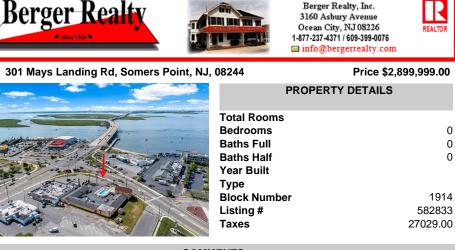

COMMENTS

Welcome to \"The Passport Inn\" (6 MacArthur Blvd) a rare and exceptional opportunity to own a prime piece of real estate in the highly sought after area of Somers Point, NJ. This unique property features an impressive 8698 square feet of space made up of a 22-unit motel and an additional 3-bed 2-bath apartment, perfect for owner\'s guarters or additional rental/ABNB incom...

Berger Realty, Inc.

3160 Asbury Avenue

COMMENTS

Welcome to \"The Passport Inn\" (6 MacArthur Blvd) a rare and exceptional opportunity to own a prime piece of real estate in the highly sought after area of Somers Point, NJ. This unique property features an impressive 8698 square feet of space made up of a 22-unit motel and an additional 3-bed 2-bath apartment, perfect for owner\'s guarters or additional rental/ABNB incom...