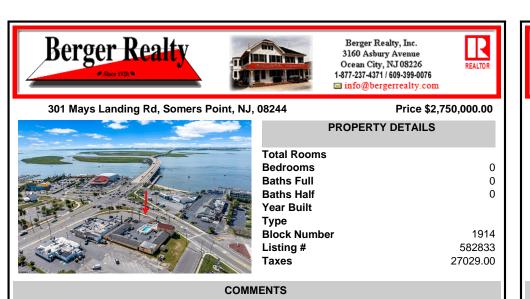

Welcome to \"The Passport Inn\" (6 MacArthur Blvd) a rare and exceptional opportunity to own a prime piece of real estate in the highly sought after area of Somers Point, NJ. This unique property features an impressive 8698 square feet of space made up of a 22-unit motel and an additional 3-bed 2-bath apartment, perfect for owner\'s guarters or additional rental/ABNB incom...

# COMMENTS

Welcome to \"The Passport Inn\" (6 MacArthur Blvd) a rare and exceptional opportunity to own a prime piece of real estate in the highly sought after area of Somers Point, NJ. This unique property features an impressive 8698 square feet of space made up of a 22-unit motel and an additional 3-bed 2-bath apartment, perfect for owner\'s guarters or additional rental/ABNB incom...