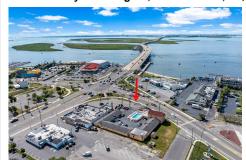

Price \$2,899,999.00

301 Mays Landing Rd, Somers Point, NJ, 08244

PROPERTY DETAILS

 Total Rooms

 Bedrooms
 0

 Baths Full
 0

 Baths Half
 0

 Year Built
 0

# COMMENTS

Welcome to \"The Passport Inn\" (6 MacArthur Blvd) a rare and exceptional opportunity to own a prime piece of real estate in the highly sought after area of Somers Point, NJ. This unique property features an impressive 8698 square feet of space made up of a 22-unit motel and an additional 3-bed 2-bath apartment, perfect for owner\'s quarters or additional rental/ABNB incom...