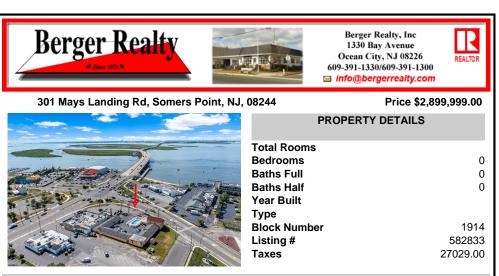

Welcome to \"The Passport Inn\" (6 MacArthur Blvd) a rare and exceptional opportunity to own a prime piece of real estate in the highly sought after area of Somers Point, NJ. This unique property features an impressive 8698 square feet of space made up of a 22-unit motel and an additional 3-bed 2-bath apartment, perfect for owner\'s guarters or additional rental/ABNB incom...

## PROPERTY FEATURES

**OutsideFeatures** Swimming Pool



## CONTACT

Scan to see Property page.



Berger Realty Inc 1330 Bay Avenue, Ocean City Call: 609-760-3809 Email to: clc@bergerrealty.com

Ask for Carol Cawley





## COMMENTS

Welcome to \"The Passport Inn\" (6 MacArthur Blvd) a rare and exceptional opportunity to own a prime piece of real estate in the highly sought after area of Somers Point, NJ. This unique property features an impressive 8698 square feet of space made up of a 22-unit motel and an additional 3-bed 2-bath apartment, perfect for owner\'s guarters or additional rental/ABNB incom...

PROPERTY FEATURES

**OutsideFeatures** Swimming Pool

## CONTACT

Ask for Carol Cawley Berger Realty Inc 1330 Bay Avenue, Ocean City Call: 609-760-3809 Email to: clc@bergerrealty.com Scan to see Property page.