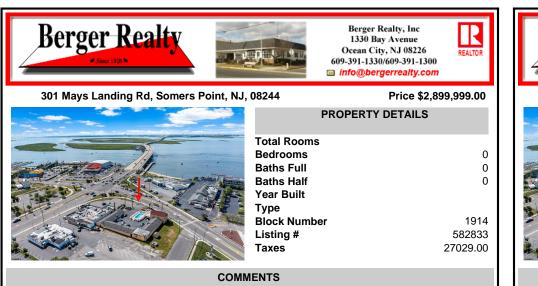

Welcome to \"The Passport Inn\" (6 MacArthur Blvd) a rare and exceptional opportunity to own a prime piece of real estate in the highly sought after area of Somers Point, NJ. This unique property features an impressive 8698 square feet of space made up of a 22-unit motel and an additional 3-bed 2-bath apartment, perfect for owner\'s guarters or additional rental/ABNB incom...

## PROPERTY FEATURES

**OutsideFeatures** Swimming Pool



## CONTACT

Scan to see Property page.



Berger Realty Inc 1330 Bay Avenue, Ocean City Call: 609-760-3809 Email to: clc@bergerrealty.com

Ask for Carol Cawley





## COMMENTS

Welcome to \"The Passport Inn\" (6 MacArthur Blvd) a rare and exceptional opportunity to own a prime piece of real estate in the highly sought after area of Somers Point, NJ. This u