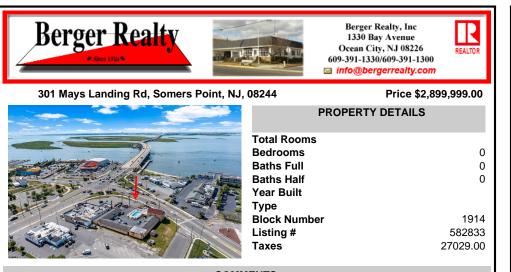

# CONTACT

Scan to see Property page.

301 Mays Landing Rd, Somers Point, NJ, 08244

#### Price \$2,899,999.00

0

0

0

1914

582833

27029.00

| PROPERTY DETAILS                                                                                                |
|-----------------------------------------------------------------------------------------------------------------|
| Total Rooms<br>Bedrooms<br>Baths Full<br>Baths Half<br>Year Built<br>Type<br>Block Number<br>Listing #<br>Taxes |