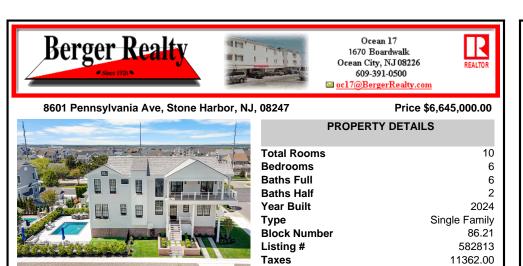

Ask for Peter Harp Berger Realty Inc 1670 Boardwalk, Ocean City Call: 609-827-9399 Email to: pph@bergerrealty.com

| A CONTRACTOR OF | Total Rooms      | 10    |
|-------------------------------------------------------------------------------------------------------------------------------------------------------------------------------------------------------------------------------------------------------------------------------------------------------------------------------------------------------------------------------------------------------------------------------------------------------------------------------------------------------------------------------------------------------------------------------------------------------------------------------------------------------------------------------------------------------------------------------------------------------------------------------------------------------------------------------------------------------------------------------------------------------------------------------------------------------------------------------------------------|------------------|-------|
|                                                                                                                                                                                                                                                                                                                                                                                                                                                                                                                                                                                                                                                                                                                                                                                                                                                                                                                                                                                                 | Bedrooms         | 6     |
|                                                                                                                                                                                                                                                                                                                                                                                                                                                                                                                                                                                                                                                                                                                                                                                                                                                                                                                                                                                                 | Baths Full       | 6     |
|                                                                                                                                                                                                                                                                                                                                                                                                                                                                                                                                                                                                                                                                                                                                                                                                                                                                                                                                                                                                 | Baths Half       | 2     |
|                                                                                                                                                                                                                                                                                                                                                                                                                                                                                                                                                                                                                                                                                                                                                                                                                                                                                                                                                                                                 | Year Built       | 2024  |
|                                                                                                                                                                                                                                                                                                                                                                                                                                                                                                                                                                                                                                                                                                                                                                                                                                                                                                                                                                                                 | Type Single F    | amily |
|                                                                                                                                                                                                                                                                                                                                                                                                                                                                                                                                                                                                                                                                                                                                                                                                                                                                                                                                                                                                 | Block Number     | 86.21 |
|                                                                                                                                                                                                                                                                                                                                                                                                                                                                                                                                                                                                                                                                                                                                                                                                                                                                                                                                                                                                 | Listing # 58     | 32813 |
|                                                                                                                                                                                                                                                                                                                                                                                                                                                                                                                                                                                                                                                                                                                                                                                                                                                                                                                                                                                                 | <b>Taxes</b> 113 | 62.00 |
|                                                                                                                                                                                                                                                                                                                                                                                                                                                                                                                                                                                                                                                                                                                                                                                                                                                                                                                                                                                                 |                  |       |
|                                                                                                                                                                                                                                                                                                                                                                                                                                                                                                                                                                                                                                                                                                                                                                                                                                                                                                                                                                                                 |                  |       |

10