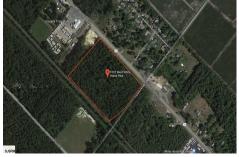

Berger Realty, Inc. 3160 Asbury Avenue Ocean City, NJ 08226 1-877-237-4371/609-399-0076 info@bergerrealty.com

PROPERTY DETAILS

1010 White Horse, Galloway Township, NJ, 08215

Price \$89,900.00

| THOTER TELEVISION |         |
|-------------------|---------|
| Total Rooms       |         |
| Bedrooms          | 0       |
| Baths Full        | 0       |
| Baths Half        | 0       |
| Year Built        |         |
| Туре              |         |
| Block Number      | 256     |
| Listing #         | 582809  |
| Taxes             | 1676.00 |

# **COMMENTS**

Amazing location and opportunity to develop in Galloway Township on the Heavily Traveled White Horse Pike. Highway Commercial 2 District, this lot is zoned to build anything from restaurants, car dealerships, department stores, commercial recreation parks, personal service shops, business offices, bakeries, grocery stores, hotels, and more...this lot is full of potential! ...