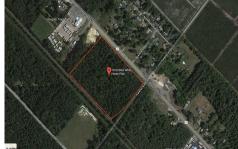

PROPERTY DETAILS

1010 White Horse, Galloway Township, NJ, 08215

Price \$89,900.00

Total Rooms

Bedrooms 0

Baths Full 0

Baths Half 0

Year Built

Type

Block Number 256

Listing # 582809

Taxes 1676.00

# COMMENTS

Amazing location and opportunity to develop in Galloway Township on the Heavily Traveled White Horse Pike. Highway Commercial 2 District, this lot is zoned to build anything from restaurants, car dealerships, department stores, commercial recreation parks, personal service shops, business offices, bakeries, grocery stores, hotels, and more...this lot is full of potential! ...