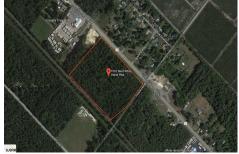

Berger Realty, Inc. 3160 Asbury Avenue Ocean City, NJ 08226 1-877-237-4371/609-399-0076 info@bergerrealty.com

PROPERTY DETAILS

1010 White Horse, Galloway Township, NJ, 08215

Price \$89,900.00

| Total Rooms  |         |
|--------------|---------|
| Bedrooms     | 0       |
| Baths Full   | 0       |
| Baths Half   | 0       |
| Year Built   |         |
| Туре         |         |
| Block Number | 256     |
| Listing #    | 582809  |
| Taxes        | 1676.00 |

## **COMMENTS**

Amazing location and opportunity to develop in Galloway Township on the Heavily Traveled White Horse Pike. Highway Commercial 2 District, this lot is zoned to build anything from restaurants, car dealerships, department stores, commercial recreation parks, personal service shops, business offices, bakeries, grocery stores, hotels, and more...this lot is full of potential! ...