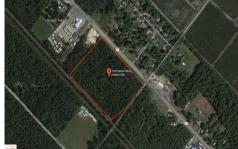

PROPERTY DETAILS

1010 White Horse, Galloway Township, NJ, 08215

Price \$89,900.00

## COMMENTS

Amazing location and opportunity to develop in Galloway Township on the Heavily Traveled White Horse Pike. Highway Commercial 2 District, this lot is zoned to build anything from restaurants, car dealerships, department stores, commercial recreation parks, personal service shops, business offices, bakeries, grocery stores, hotels, and more...this lot is full of potential! ...