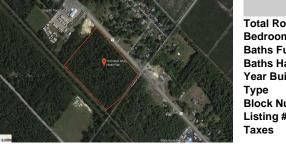

# COMMENTS

Amazing location and opportunity to develop in Galloway Township on the Heavily Traveled White Horse Pike. Highway Commercial 2 District, this lot is zoned to build anything from restaurants, car dealerships, department stores, commercial recreation parks, personal service shops, business offices, bakeries, grocery stores, hotels, and more...this lot is full of potential! ...

## COMMENTS

Amazing location and opportunity to develop in Galloway Township on the Heavily Traveled White Horse Pike. Highway Commercial 2 District, this lot is zoned to build anything from restaurants, car dealerships, department stores, commercial recreation parks, personal service shops, business offices, bakeries, grocery stores, hotels, and more...this lot is full of potential! ...