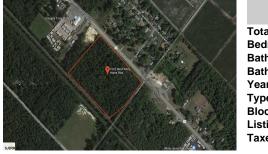

# COMMENTS

Amazing location and opportunity to develop in Galloway Township on the Heavily Traveled White Horse Pike. Highway Commercial 2 District, this lot is zoned to build anything from restaurants, car dealerships, department stores, commercial recreation parks, personal service shops, business offices, bakeries, grocery stores, hotels, and more...this lot is full of potential! ...

## COMMENTS

Amazing location and opportunity to develop in Galloway Township on the Heavily Traveled White Horse Pike. Highway Commercial 2 District, this lot is zoned to build anything from restaurants, car dealerships, department stores, commercial recreation parks, personal service shops, business offices, bakeries, grocery stores, hotels, and more...this lot is full of potential! ...