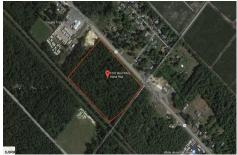

Berger Realty, Inc.
3160 Asbury Avenue
Ocean City, NJ 08226
1-877-237-4371/609-399-0076
info@bergerrealty.com

PROPERTY DETAILS

1010 White Horse, Galloway Township, NJ, 08215

Price \$89,900.00

| 1 101 211 1 21 |         |
|----------------|---------|
| Total Rooms    |         |
| Bedrooms       | 0       |
| Baths Full     | 0       |
| Baths Half     | 0       |
| Year Built     |         |
| Туре           |         |
| Block Number   | 256     |
| Listing #      | 582809  |
| Taxes          | 1676.00 |

# **COMMENTS**

Amazing location and opportunity to develop in Galloway Township on the Heavily Traveled White Horse Pike. Highway Commercial 2 District, this lot is zoned to build anything from restaurants, car dealerships, department stores, commercial recreation parks, personal service shops, business offices, bakeries, grocery stores, hotels, and more...this lot is full of potential! ...