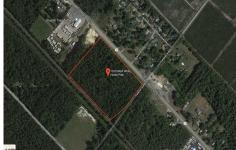

1010 White Horse, Galloway Township, NJ, 08215

PROPERTY DETAILS

Price \$89,900.00

| Total Rooms  |         |
|--------------|---------|
| Bedrooms     | 0       |
| Baths Full   | 0       |
| Baths Half   | 0       |
| Year Built   |         |
| Туре         |         |
| Block Number | 256     |
| Listing #    | 582809  |
| Taxes        | 1676.00 |

# COMMENTS

Amazing location and opportunity to develop in Galloway Township on the Heavily Traveled White Horse Pike. Highway Commercial 2 District, this lot is zoned to build anything from restaurants, car dealerships, department stores, commercial recreation parks, personal service shops, business offices, bakeries, grocery stores, hotels, and more...this lot is full of potential! ...