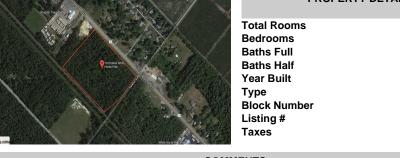

Year Built 256 Block Number Listing # 582809 1676.00

## COMMENTS

Type

Taxes

Amazing location and opportunity to develop in Galloway Township on the Heavily Traveled White Horse Pike. Highway Commercial 2 District, this lot is zoned to build anything from restaurants, car dealerships, department stores, commercial recreation parks, personal service shops, business offices, bakeries, grocery stores, hotels, and more ... this lot is full of potential! ...