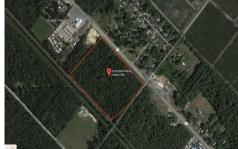

PROPERTY DETAILS

1010 White Horse, Galloway Township, NJ, 08215

Price \$89,900.00

# COMMENTS

Amazing location and opportunity to develop in Galloway Township on the Heavily Traveled White Horse Pike. Highway Commercial 2 District, this lot is zoned to build anything from restaurants, car dealerships, department stores, commercial recreation parks, personal service shops, business offices, bakeries, grocery stores, hotels, and more...this lot is full of potential! ...