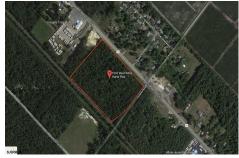

Ocean 17
1670 Boardwalk
Ocean City, NJ 08226
609-391-0500
oc17@BergerRealty.com

PROPERTY DETAILS

1010 White Horse, Galloway Township, NJ, 08215

Price \$89,900.00

| THOI ENTI DETAILE |         |
|-------------------|---------|
| Total Rooms       |         |
| Bedrooms          | 0       |
| Baths Full        | 0       |
| Baths Half        | 0       |
| Year Built        |         |
| Туре              |         |
| Block Number      | 256     |
| Listing #         | 582809  |
| Taxes             | 1676.00 |

# **COMMENTS**

Amazing location and opportunity to develop in Galloway Township on the Heavily Traveled White Horse Pike. Highway Commercial 2 District, this lot is zoned to build anything from restaurants, car dealerships, department stores, commercial recreation parks, personal service shops, business offices, bakeries, grocery stores, hotels, and more...this lot is full of potential! ...