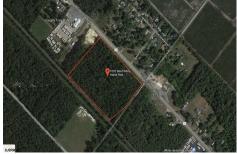

Ocean 17
1670 Boardwalk
Ocean City, NJ 08226
609-391-0500
oc17@BergerRealty.com

1010 White Horse, Galloway Township, NJ, 08215

Price \$89,900.00

# PROPERTY DETAILS Total Rooms Bedrooms 0 Baths Full 0 Baths Half 0 Year Built Type Block Number 256 Listing # 582809 Taxes 1676.00

# **COMMENTS**

Amazing location and opportunity to develop in Galloway Township on the Heavily Traveled White Horse Pike. Highway Commercial 2 District, this lot is zoned to build anything from restaurants, car dealerships, department stores, commercial recreation parks, personal service shops, business offices, bakeries, grocery stores, hotels, and more...this lot is full of potential! ...