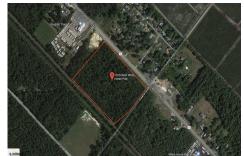

1010 White Horse, Galloway Township, NJ, 08215

PROPERTY DETAILS

Price \$89,900.00

| Total Rooms  |         |
|--------------|---------|
| Bedrooms     | 0       |
| Baths Full   | 0       |
| Baths Half   | 0       |
| Year Built   |         |
| Туре         |         |
| Block Number | 256     |
| Listing #    | 582809  |
| Taxes        | 1676.00 |

# COMMENTS

Amazing location and opportunity to develop in Galloway Township on the Heavily Traveled White Horse Pike. Highway Commercial 2 District, this lot is zoned to build anything from restaurants, car dealerships, department stores, commercial recreation parks, personal service shops, business offices, bakeries, grocery stores, hotels, and more...this lot is full of potential! ...