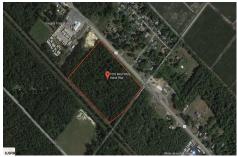

Berger Realty, Inc. 3160 Asbury Avenue Ocean City, NJ 08226 1-877-237-4371/609-399-0076 info@bergerrealty.com

PROPERTY DETAILS

1010 White Horse, Galloway Township, NJ, 08215

Price \$89,900.00

| Total Rooms  |         |
|--------------|---------|
| Bedrooms     | 0       |
| Baths Full   | 0       |
| Baths Half   | 0       |
| Year Built   |         |
| Туре         |         |
| Block Number | 256     |
| Listing #    | 582809  |
| Taxes        | 1676.00 |

### **COMMENTS**

Amazing location and opportunity to develop in Galloway Township on the Heavily Traveled White Horse Pike. Highway Commercial 2 District, this lot is zoned to build anything from restaurants, car dealerships, department stores, commercial recreation parks, personal service shops, business offices, bakeries, grocery stores, hotels, and more...this lot is full of potential! ...