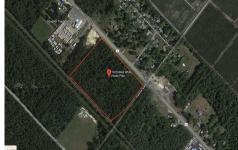

Price \$89,900.00

1010 White Horse, Galloway Township, NJ, 08215

PROPERTY DETAILS

| Total Rooms  |         |
|--------------|---------|
| Bedrooms     | 0       |
| Baths Full   | 0       |
| Baths Half   | 0       |
| Year Built   |         |
| Туре         |         |
| Block Number | 256     |
| Listing #    | 582809  |
| Taxes        | 1676.00 |

### COMMENTS

Amazing location and opportunity to develop in Galloway Township on the Heavily Traveled White Horse Pike. Highway Commercial 2 District, this lot is zoned to build anything from restaurants, car dealerships, department stores, commercial recreation parks, personal service shops, business offices, bakeries, grocery stores, hotels, and more...this lot is full of potential! ...