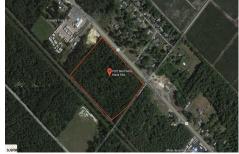

Berger Realty, Inc 1330 Bay Avenue Ocean City, NJ 08226 609-391-1330/609-391-1300 info@bergerrealty.com

PROPERTY DETAILS

1010 White Horse, Galloway Township, NJ, 08215

Price \$89,900.00

# **COMMENTS**

Amazing location and opportunity to develop in Galloway Township on the Heavily Traveled White Horse Pike. Highway Commercial 2 District, this lot is zoned to build anything from restaurants, car dealerships, department stores, commercial recreation parks, personal service shops, business offices, bakeries, grocery stores, hotels, and more...this lot is full of potential! ...