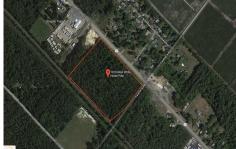

PROPERTY DETAILS

1010 White Horse, Galloway Township, NJ, 08215

Price \$89,900.00

# COMMENTS

Amazing location and opportunity to develop in Galloway Township on the Heavily Traveled White Horse Pike. Highway Commercial 2 District, this lot is zoned to build anything from restaurants, car dealerships, department stores, commercial recreation parks, personal service shops, business offices, bakeries, grocery stores, hotels, and more...this lot is full of potential! ...