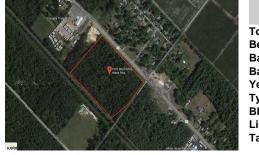

## COMMENTS

Amazing location and opportunity to develop in Galloway Township on the Heavily Traveled White Horse Pike. Highway Commercial 2 District, this lot is zoned to build anything from restaurants, car dealerships, department stores, commercial recreation parks, personal service shops, business offices, bakeries, grocery stores, hotels, and more...this lot is full of potential! ...

## PROPERTY FEATURES

COMMENTS

Amazing location and opportunity to develop in Galloway Township on the Heavily Traveled

White Horse Pike. Highway Commercial 2 District, this lot is zoned to build anything from

restaurants, car dealerships, department stores, commercial recreation parks, personal

service shops, business offices, bakeries, grocery stores, hotels, and more ... this lot is full of