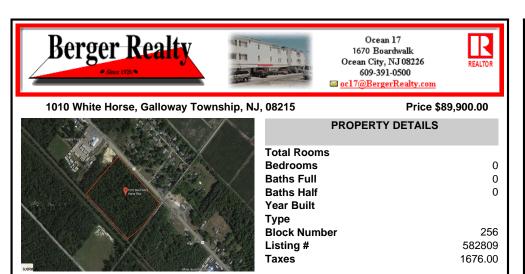

## COMMENTS

Amazing location and opportunity to develop in Galloway Township on the Heavily Traveled White Horse Pike. Highway Commercial 2 District, this lot is zoned to build anything from restaurants, car dealerships, department stores, commercial recreation parks, personal service shops, business offices, bakeries, grocery stores, hotels, and more...this lot is full of potential! ...