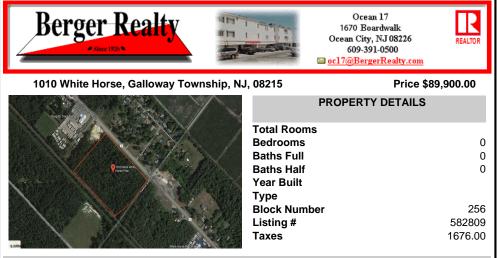

## COMMENTS

Amazing location and opportunity to develop in Galloway Township on the Heavily Traveled White Horse Pike. Highway Commercial 2 District, this lot is zoned to build anything from restaurants, car dealerships, department stores, commercial recreation parks, personal service shops, business offices, bakeries, grocery stores, hotels, and more...this lot is full of potential! ...