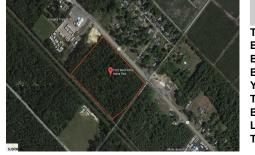

## COMMENTS

Amazing location and opportunity to develop in Galloway Township on the Heavily Traveled White Horse Pike. Highway Commercial 2 District, this lot is zoned to build anything from restaurants, car dealerships, department stores, commercial recreation parks, personal service shops, business offices, bakeries, grocery stores, hotels, and more ... this lot is full of potential! ...