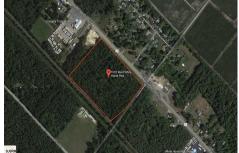

Berger Realty, Inc. 3160 Asbury Avenue Ocean City, NJ 08226 1-877-237-4371/609-399-0076 info@bergerrealty.com

PROPERTY DETAILS

1010 White Horse, Galloway Township, NJ, 08215

Price \$89,900.00

| 11(0) 2(()   22//1120 |         |
|-----------------------|---------|
| Total Rooms           |         |
| Bedrooms              | 0       |
| Baths Full            | 0       |
| Baths Half            | 0       |
| Year Built            |         |
| Туре                  |         |
| Block Number          | 256     |
| Listing #             | 582809  |
| Taxes                 | 1676.00 |

## **COMMENTS**

Amazing location and opportunity to develop in Galloway Township on the Heavily Traveled White Horse Pike. Highway Commercial 2 District, this lot is zoned to build anything from restaurants, car dealerships, department stores, commercial recreation parks, personal service shops, business offices, bakeries, grocery stores, hotels, and more...this lot is full of potential! ...