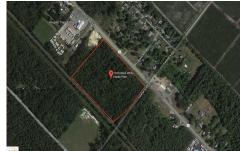

Price \$89,900.00

1010 White Horse, Galloway Township, NJ, 08215

PROPERTY DETAILS

 Total Rooms
 0

 Bedrooms
 0

 Baths Full
 0

 Baths Half
 0

 Year Built
 7

## COMMENTS

Amazing location and opportunity to develop in Galloway Township on the Heavily Traveled White Horse Pike. Highway Commercial 2 District, this lot is zoned to build anything from restaurants, car dealerships, department stores, commercial recreation parks, personal service shops, business offices, bakeries, grocery stores, hotels, and more...this lot is full of potential! ...