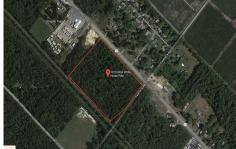

Price \$89,900.00

1010 White Horse, Galloway Township, NJ, 08215

PROPERTY DETAILS

| Total Rooms  |         |
|--------------|---------|
| Bedrooms     | 0       |
| Baths Full   | 0       |
| Baths Half   | 0       |
| Year Built   |         |
| Туре         |         |
| Block Number | 256     |
| Listing #    | 582809  |
| Taxes        | 1676.00 |
|              |         |

## COMMENTS

Amazing location and opportunity to develop in Galloway Township on the Heavily Traveled White Horse Pike. Highway Commercial 2 District, this lot is zoned to build anything from restaurants, car dealerships, department stores, commercial recreation parks, personal service shops, business offices, bakeries, grocery stores, hotels, and more...this lot is full of potential! ...