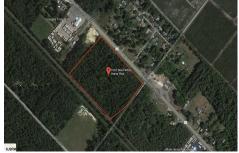

Berger Realty, Inc. 3160 Ashury Avenue Ocean City, NJ 08226 1-877-237-4371 / 609-399-0076 info@bergerrealty.com

1010 White Horse, Galloway Township, NJ, 08215

Price \$89,900.00

## **COMMENTS**

Amazing location and opportunity to develop in Galloway Township on the Heavily Traveled White Horse Pike. Highway Commercial 2 District, this lot is zoned to build anything from restaurants, car dealerships, department stores, commercial recreation parks, personal service shops, business offices, bakeries, grocery stores, hotels, and more...this lot is full of potential! ...