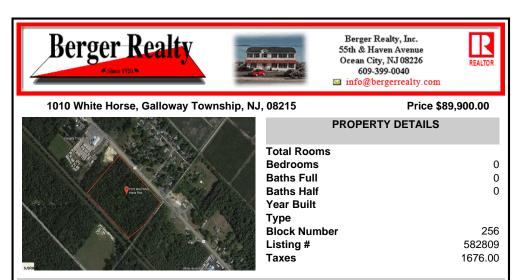

## COMMENTS

Amazing location and opportunity to develop in Galloway Township on the Heavily Traveled White Horse Pike. Highway Commercial 2 District, this lot is zoned to build anything from restaurants, car dealerships, department stores, commercial recreation parks, personal service shops, business offices, bakeries, grocery stores, hotels, and more...this lot is full of potential! ...