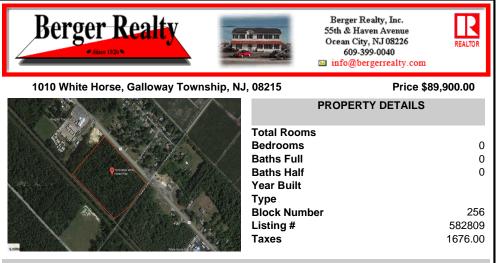

## COMMENTS

Amazing location and opportunity to develop in Galloway Township on the Heavily Traveled White Horse Pike. Highway Commercial 2 District, this lot is zoned to build anything from restaurants, car dealerships, department stores, commercial recreation parks, personal service shops, business offices, bakeries, grocery stores, hotels, and more...this lot is full of potential! ...