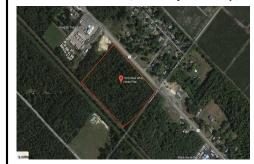

PROPERTY DETAILS

1676.00

1010 White Horse, Galloway Township, NJ, 08215

Price \$89,900.00

# COMMENTS

**Taxes** 

Amazing location and opportunity to develop in Galloway Township on the Heavily Traveled White Horse Pike. Highway Commercial 2 District, this lot is zoned to build anything from restaurants, car dealerships, department stores, commercial recreation parks, personal service shops, business offices, bakeries, grocery stores, hotels, and more...this lot is full of potential! ...