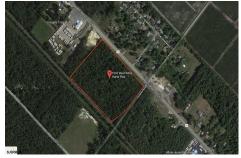

Berger Realty, Inc 1330 Bay Avenue Ocean City, NJ 08226 609-391-1330/609-391-1300 info@bergerrealty.com

1010 White Horse, Galloway Township, NJ, 08215

Price \$89,900.00

# **COMMENTS**

Amazing location and opportunity to develop in Galloway Township on the Heavily Traveled White Horse Pike. Highway Commercial 2 District, this lot is zoned to build anything from restaurants, car dealerships, department stores, commercial recreation parks, personal service shops, business offices, bakeries, grocery stores, hotels, and more...this lot is full of potential! ...