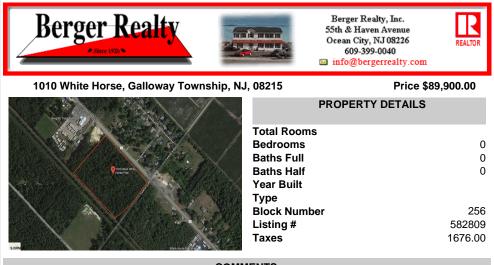

## PROPERTY FEATURES CONTACT

Scan to see Property page.

Ask for Carole Aust Berger Realty Inc 109 E 55th St., Ocean City Call: 609-233-8032 Email to: cra@bergerrealty.com

COMMENTS

Amazing location and opportunity to develop in Galloway Township on the Heavily Traveled White Horse Pike. Highway Commercial 2 District, this lot is zoned to build anything from restaurants, car dealerships, department stores, commercial recreation parks, personal service shops, business offices, bakeries, grocery stores, hotels, and more...this lot is full of potential! ...