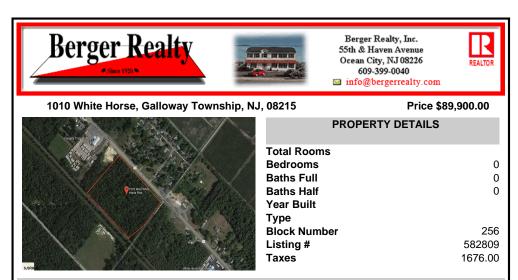

## COMMENTS

Amazing location and opportunity to develop in Galloway Township on the Heavily Traveled White Horse Pike. Highway Commercial 2 District, this lot is zoned to build anything from restaurants, car dealerships, department stores, commercial recreation parks, personal service shops, business offices, bakeries, grocery stores, hotels, and more...this lot is full of potential! ...