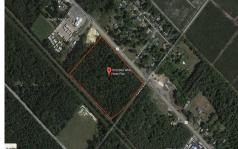

PROPERTY DETAILS

1010 White Horse, Galloway Township, NJ, 08215

Price \$89,900.00

## COMMENTS

Amazing location and opportunity to develop in Galloway Township on the Heavily Traveled White Horse Pike. Highway Commercial 2 District, this lot is zoned to build anything from restaurants, car dealerships, department stores, commercial recreation parks, personal service shops, business offices, bakeries, grocery stores, hotels, and more...this lot is full of potential! ...