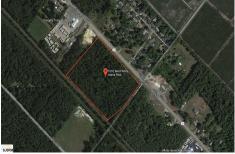

Berger Realty, Inc 1330 Bay Avenue Ocean City, NJ 08226 609-391-1330/609-391-1300 info@bergerrealty.com

1010 White Horse, Galloway Township, NJ, 08215

Price \$89,900.00

| PROPERTY DETAILS |         |
|------------------|---------|
| Total Rooms      |         |
| Bedrooms         | 0       |
| Baths Full       | 0       |
| Baths Half       | 0       |
| Year Built       |         |
| Туре             |         |
| Block Number     | 256     |
| Listing #        | 582809  |
| Taxes            | 1676.00 |

## **COMMENTS**

Amazing location and opportunity to develop in Galloway Township on the Heavily Traveled White Horse Pike. Highway Commercial 2 District, this lot is zoned to build anything from restaurants, car dealerships, department stores, commercial recreation parks, personal service shops, business offices, bakeries, grocery stores, hotels, and more...this lot is full of potential! ...