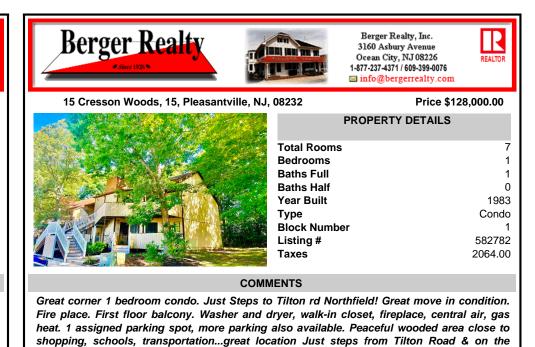

## COMMENTS

Great corner 1 bedroom condo. Just Steps to Tilton rd Northfield! Great move in condition. Fire place. First floor balcony. Washer and dryer, walk-in closet, fireplace, central air, gas heat. 1 assigned parking spot, more parking also available. Peaceful wooded area close to shopping, schools, transportation...great location Just steps from Tilton Road & on the border w...