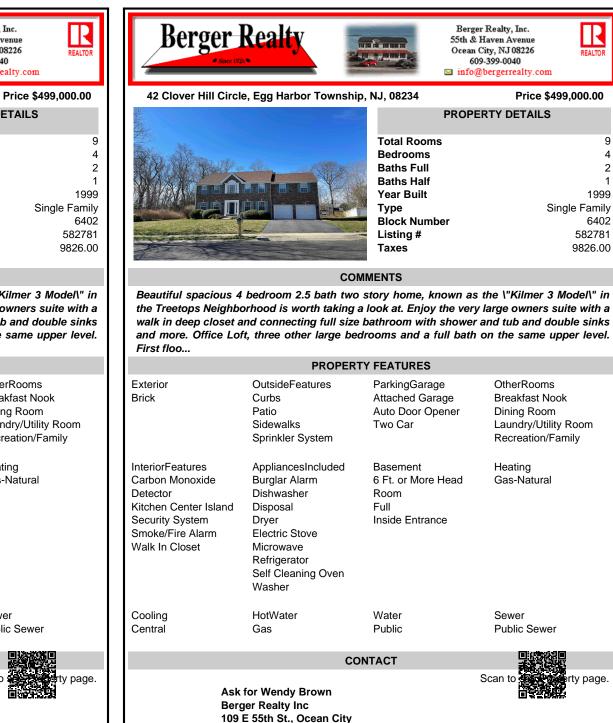

42 Clover Hill Circle, Egg Harbor Township, NJ, 08234

| ·····p, ····, ••=• · |              |               |
|----------------------|--------------|---------------|
|                      | PROP         | PERTY DETAILS |
|                      | Total Rooms  | 9             |
|                      | Bedrooms     | 4             |
| En sales             | Baths Full   | 2             |
|                      | Baths Half   | 1             |
|                      | Year Built   | 1999          |
| AL A                 | Туре         | Single Family |
|                      | Block Number | 6402          |
|                      | Listing #    | 582781        |
|                      | Taxes        | 9826.00       |
|                      |              |               |

## COMMENTS

Beautiful spacious 4 bedroom 2.5 bath two story home, known as the \"Kilmer 3 Model\" in the Treetops Neighborhood is worth taking a look at. Enjoy the very large owners suite with a walk in deep closet and connecting full size bathroom with shower and tub and double sinks and more. Office Loft, three other large bedrooms and a full bath on the same upper level. First floo...