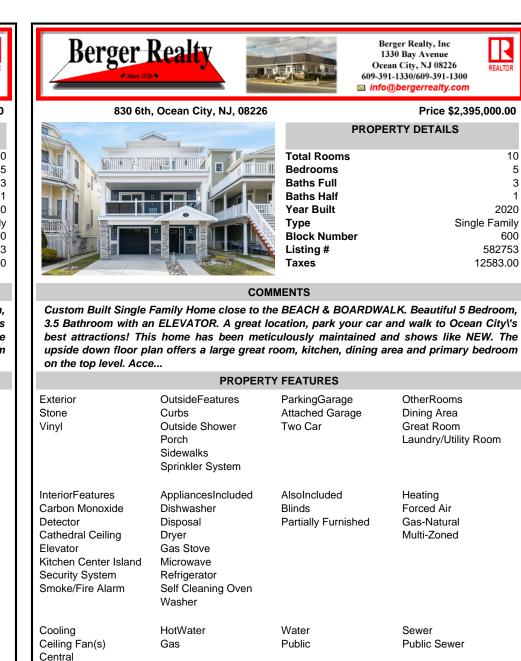

## COMMENTS

Custom Built Single Family Home close to the BEACH & BOARDWALK. Beautiful 5 Bedroom, 3.5 Bathroom with an ELEVATOR. A great location, park your car and walk to Ocean Cityl's best attractions! This home has been meticulously maintained and shows like NEW. The upside down floor plan offers a large great room, kitchen, dining area and primary bedroom on the top level. Acce...

|                                                                                     |                                                                                                                                                  | PROPERTY FEATURES                                                                                                               |                                               |                                                                 |  |
|-------------------------------------------------------------------------------------|--------------------------------------------------------------------------------------------------------------------------------------------------|---------------------------------------------------------------------------------------------------------------------------------|-----------------------------------------------|-----------------------------------------------------------------|--|
|                                                                                     | Exterior<br>Stone<br>Vinyl                                                                                                                       | OutsideFeatures<br>Curbs<br>Outside Shower<br>Porch<br>Sidewalks<br>Sprinkler System                                            | ParkingGarage<br>Attached Garage<br>Two Car   | OtherRooms<br>Dining Area<br>Great Room<br>Laundry/Utility Room |  |
|                                                                                     | InteriorFeatures<br>Carbon Monoxide<br>Detector<br>Cathedral Ceiling<br>Elevator<br>Kitchen Center Island<br>Security System<br>Smoke/Fire Alarm | AppliancesIncluded<br>Dishwasher<br>Disposal<br>Dryer<br>Gas Stove<br>Microwave<br>Refrigerator<br>Self Cleaning Oven<br>Washer | AlsoIncluded<br>Blinds<br>Partially Furnished | Heating<br>Forced Air<br>Gas-Natural<br>Multi-Zoned             |  |
|                                                                                     | Cooling<br>Ceiling Fan(s)<br>Central<br>Multi-Zoned                                                                                              | HotWater<br>Gas                                                                                                                 | Water<br>Public                               | Sewer<br>Public Sewer                                           |  |
| CONTACT                                                                             |                                                                                                                                                  |                                                                                                                                 |                                               |                                                                 |  |
| Scan<br>Ask for Karen J. Manley<br>Berger Realty Inc<br>1330 Bay Avenue, Ocean City |                                                                                                                                                  |                                                                                                                                 |                                               | Scan to see Property page.                                      |  |