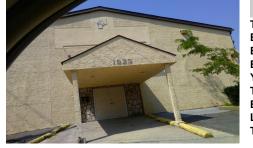

COMMENTS

11,000 sq. ft. building consisting of office and flex space. Corner property with approved 80 car parking lot ...