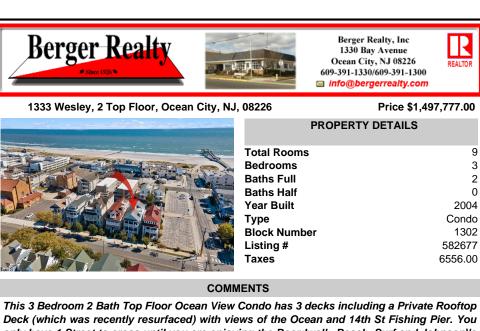

## COMMENTS

This 3 Bedroom 2 Bath Top Floor Ocean View Condo has 3 decks including a Private Rooftop Deck (which was recently resurfaced) with views of the Ocean and 14th St Fishing Pier. You only have 1 Street to cross until you are enjoying the Boardwalk, Beach, Surf and Johnson\'s Popcorn. Gorgeous Cathedrals in your open floor plan living Area. Fireplace, Hardwoods, Stainless Stee ...