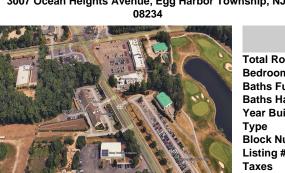

Berger Realty, Inc. 3160 Asbury Avenue Ocean City, NJ 08226 REALTO 1-877-237-4371 / 609-399-0076 info@bergerrealty.com

Price \$2,295,000.00

3007 Ocean Heights Avenue, Egg Harbor Township, NJ, 08234

| PROPERTY DETAIL | S        |
|-----------------|----------|
| Total Rooms     |          |
| Bedrooms        | 0        |
| Baths Full      | 0        |
| Baths Half      | 0        |
| Year Built      |          |
| Туре            |          |
| Block Number    | 6714     |
| Listing #       | 582635   |
| Taxes           | 42577.00 |

### COMMENTS

Discover an unbeatable investment opportunity in EHT & Atlantic County, with high car counts! This property is strategically located near a major lighted intersection, offers convenience and visibility. With full occupancy and a diverse mix of tenants, with national brands close by, it promises stable returns. Perfect for investors and potential owneroccupants alike, in a...