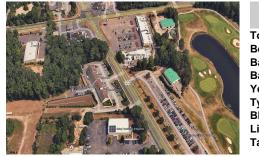

Berger Realty, Inc. 3160 Asbury Avenue Ocean City, NJ 08226 REALTO 1-877-237-4371 / 609-399-0076 info@bergerrealty.com

Price \$2,295,000.00

3007 Ocean Heights Avenue, Egg Harbor Township, NJ, 08234

| PROPERTY DETAIL | S        |
|-----------------|----------|
| Total Rooms     |          |
| Bedrooms        | 0        |
| Baths Full      | 0        |
| Baths Half      | 0        |
| Year Built      |          |
| Туре            |          |
| Block Number    | 6714     |
| Listing #       | 582635   |
| Taxes           | 42577.00 |

### COMMENTS

Discover an unbeatable investment opportunity in EHT & Atlantic County, with high car counts! This property is strategically located near a major lighted intersection, offers convenience and visibility. With full occupancy and a diverse mix of tenants, with national brands close by, it promises stable returns. Perfect for investors and potential owneroccupants alike, in a...