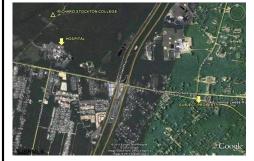

## **COMMENTS**

Ideal corner location on a major highway near Stockton University, Parkway, Downtown Galloway and AtlantiCare Regional Hospital. Versatile zoning suitable for office/professional use. Ample parking available....

# COMMENTS

Ideal corner location on a major highway near Stockton University, Parkway, Downtown Galloway and AtlantiCare Regional Hospital. Versatile zoning suitable for office/professional use. Ample parking available....