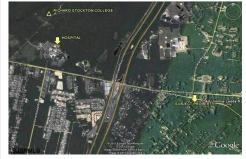

## COMMENTS

Ideal corner location on a major highway near Stockton University, Parkway, Downtown Galloway and AtlantiCare Regional Hospital. Versatile zoning suitable for office/professional use. Ample parking available....

124 Jimmie Leeds Rd. & Second Avenue, Galloway Township, NJ, 08205 Price \$495,000.00