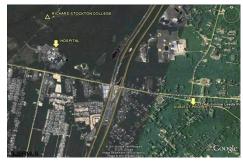

## **COMMENTS**

Ideal corner location on a major highway near Stockton University, Parkway, Downtown Galloway and AtlantiCare Regional Hospital. Versatile zoning suitable for office/professional use. Ample parking available....

124 Jimmie Leeds Rd. & Second Avenue, Galloway Township, NJ, 08205 Price \$495,000.00