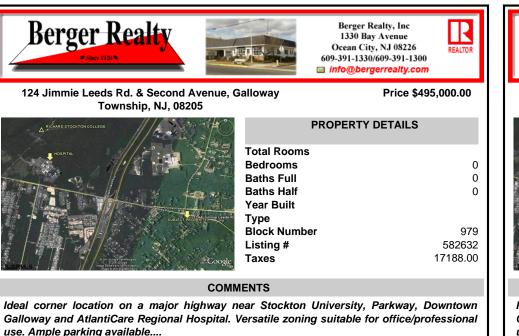

## COMMENTS

Ideal corner location on a major highway near Stockton University, Parkway, Downtown Galloway and AtlantiCare Regional Hospital. Versatile zoning suitable for office/professional use. Ample parking available ....