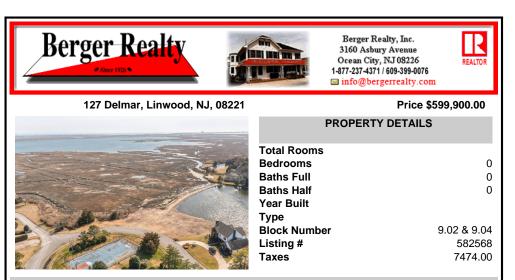

#### 127 Delmar, Linwood, NJ, 08221

#### Price \$599,900.00

| And and the second s |              |     |
|-----------------------------------------------------------------------------------------------------------------|--------------|-----|
|                                                                                                                 |              |     |
| Series                                                                                                          |              | 264 |
|                                                                                                                 |              |     |
| and a second                                                                                                    | and a second |     |
| 33-11-                                                                                                          | May -        |     |
|                                                                                                                 | rendul       |     |
|                                                                                                                 |              |     |
| 2/1000                                                                                                          |              |     |

| Total Rooms  |             |
|--------------|-------------|
| Bedrooms     | 0           |
| Baths Full   | 0           |
| Baths Half   | 0           |
| Year Built   |             |
| Туре         |             |
| Block Number | 9.02 & 9.04 |
| Listing #    | 582568      |
| Taxes        | 7474.00     |
|              |             |

**PROPERTY DETAILS** 

# COMMENTS

Rarely available cleared open lots in prestigious Goldcoast area of Linwood! One of the only lots that are both MEADOWFRONT AND LAKEFRONT! CAFRA building permits have been issued for construction of 1 or 2 single family homes!!! This premium location is surrounded by some of the most beautiful, sprawling homes in all of Linwood! These two lots (9.02 and 9.04) provide unpar...

## COMMENTS

Rarely available cleared open lots in prestigious Goldcoast area of Linwood! One of the only lots that are both MEADOWFRONT AND LAKEFRONT! CAFRA building permits have been issued for construction of 1 or 2 single family homes!!! This premium location is surrounded by some of the most beautiful, sprawling homes in all of Linwood! These two lots (9.02 and 9.04) provide unpar...