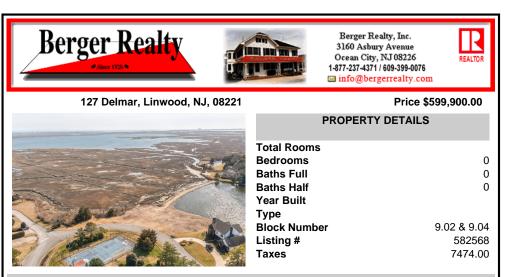

| Total Rooms  |             |
|--------------|-------------|
| Bedrooms     | 0           |
| Baths Full   | 0           |
| Baths Half   | 0           |
| Year Built   |             |
| Туре         |             |
| Block Number | 9.02 & 9.04 |
| Listing #    | 582568      |
| Taxes        | 7474.00     |
|              |             |

**PROPERTY DETAILS** 