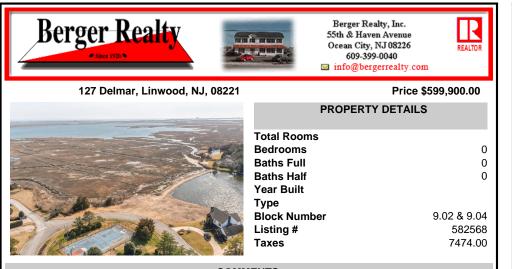

COMMENTS

Rarely available cleared open lots in prestigious Goldcoast area of Linwood! One of the only lots that are both MEADOWFRONT AND LAKEFRONT! CAFRA building permits have been issued for construction of 1 or 2 single family homes!!! This premium location is surrounded by some of the most beautiful, sprawling homes in all of Linwood! These two lots (9.02 and 9.04) provide unpar...