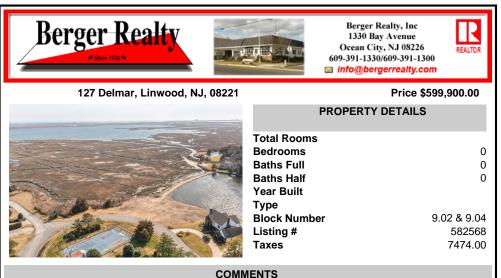

Price \$599,900.00

|   | Total F          |
|---|------------------|
|   | Bedro<br>Baths   |
|   | Baths            |
|   | Year E<br>Type   |
|   | Block            |
| E | Listing<br>Taxes |

| Total Rooms  |             |
|--------------|-------------|
| Bedrooms     | 0           |
| Baths Full   | 0           |
| Baths Half   | 0           |
| Year Built   |             |
| Туре         |             |
| Block Number | 9.02 & 9.04 |
| Listing #    | 582568      |
| Taxes        | 7474.00     |

**PROPERTY DETAILS** 