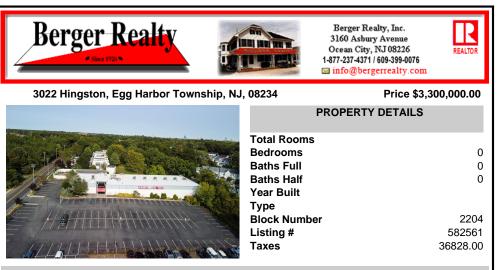

## COMMENTS

PRICE REDUCED - Former Tilton Fitness Building for sale or lease. Tremendous location, close to major roads, commercial businesses, residential housing and apartments. Building is apprx 30,000 sq ft, has 2 floors and 2 swimming pools, one in door and one out. PO zone allows a wide range of office uses or open another gym. Hardly any properties in the area have the option w...

PRICE REDUCED - Former Tilton Fitness Building for sale or lease. Tremendous location, close to major roads, commercial businesses, residential housing and apartments. Building is apprx 30,000 sq ft, has 2 floors and 2 swimming pools, one in door and one out. PO zone allows a wide range of office uses or open another gym. Hardly any properties in the area have the option w...