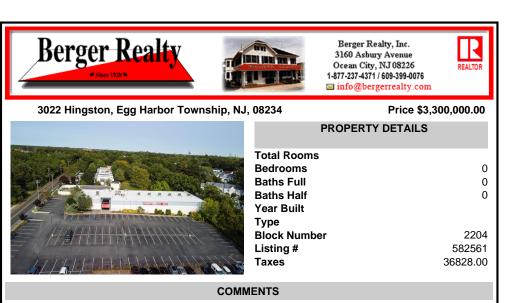

## COMMENTS

PRICE REDUCED - Former Tilton Fitness Building for sale or lease. Tremendous location, close to major roads, commercial businesses, residential housing and apartments. Building is apprx 30,000 sq ft, has 2 floors and 2 swimming pools, one in door and one out. PO zone allows a wide range of office uses or open another gym. Hardly any properties in the area have the option w...

PRICE REDUCED - Former Tilton Fitness Building for sale or lease. Tremendous location, close to major roads, commercial businesses, residential housing and apartments. Building is apprx 30,000 sq ft, has 2 floors and 2 swimming pools, one in door and one out. PO zone allows a wide range of office uses or open another gym. Hardly any properties in the area have the option w...